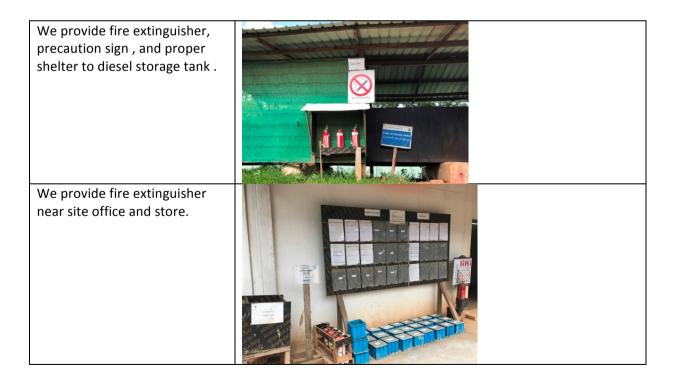

6.2 For prevention of fire incident, we provide fire extinguishers, warning signs and water taps in site. List of fire extinguisher we provided are as follows.

| Sr. No. | Location                          | Quantity |
|---------|-----------------------------------|----------|
| 1.      | Diesel Tank                       | 3        |
| 2.      | In front of Site Office and store | 5        |
| 3.      | Near generator No.1.              | 2        |
| 4.      | Near generator No.2.              | 1        |
| 5.      | Near workshop                     | 1        |
| 6.      | Workers resting place             | 2        |
| 7.      | Security gate                     | 1        |
|         | Total                             | 15 No.   |