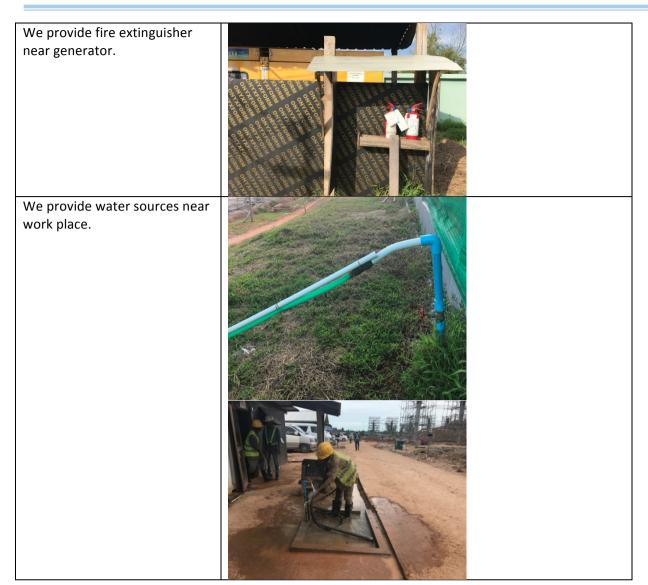

6.2 For prevention of fire incident, we provide fire extinguishers, warning signs and water taps in site. List of fire extinguisher we provided are as follows.

| Sr. No. | Location                          | Quantity |
|---------|-----------------------------------|----------|
| 1.      | Diesel Tank                       | 3        |
| 2.      | In front of Site Office and store | 5        |
| 3.      | Near generator No.1.              | 2        |
| 4.      | Near generator No.2.              | 1        |
| 5.      | Near workshop                     | 1        |
| 6.      | Workers resting place             | 2        |
| 7.      | Security gate                     | 1        |
|         | Total                             | 15 No.   |